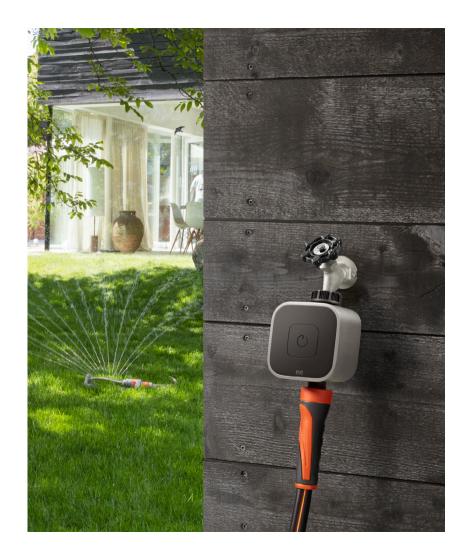

#### Eve Aqua

Smart Water Controller

# eve aqua 🕏

With the Eve Aqua smart water controller, activate your irrigation system via your iPhone, Siri, or the onboard button. You can also set up schedules quickly and easily, and let Eve Aqua take care of watering your garden and patio plants — completely automatically without requiring an internet connection, a bridge, or a gateway.