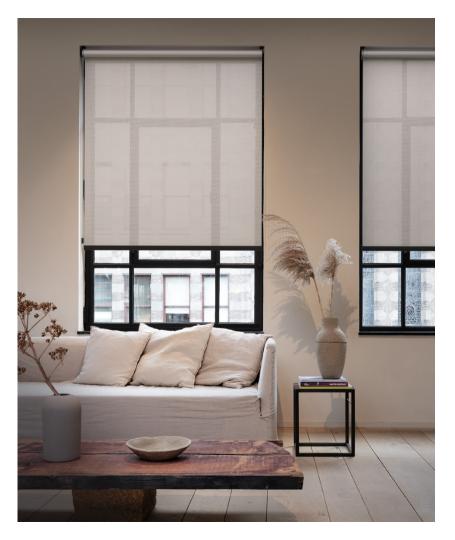

### eve blinds collection

Made-to-Measure Smart Blinds

The Eve Blinds Collection is a curated collection of made to measure blinds featuring Eve MotionBlinds technology and, most notably, Eve's own Adaptive Shading function. Available through the Eve app for iOS, it lets roller blinds with Eve MotionBlinds technology automatically close according to the position of the sun.

### eve. | MOTIONBLINDS

Upgrade Kit for Roller Blinds

Upgrade your existing blinds with Eve MotionBlinds Upgrade Kit and enjoy the convenience of smart shading. Control your blinds via app or voice, or easily set schedules that automate your blinds to suit your daily routine. Eve MotionBlinds Upgrade Kit is available to receive a free firmware update to Matter.