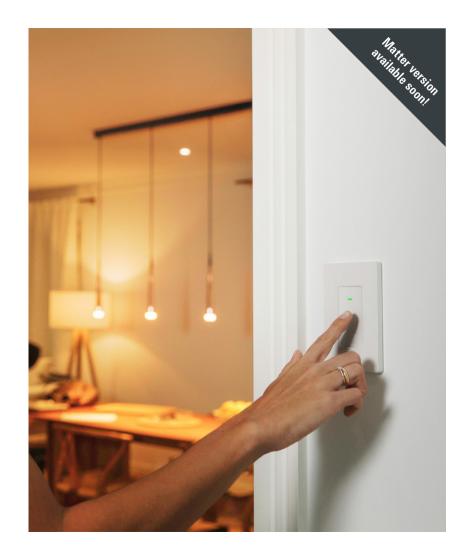

#### **Eve Light Switch**

Connected Wall Switch

## eve light switch @

Connected Wall Switch

Enjoy the convenience of connected lighting with Eve Light Switch without replacing a single bulb in your home. Turn your lights on or off via app or voice, and effortlessly set up schedules that put your lights on autopilot, turning them on and off independently of your iPhone or internet connection.