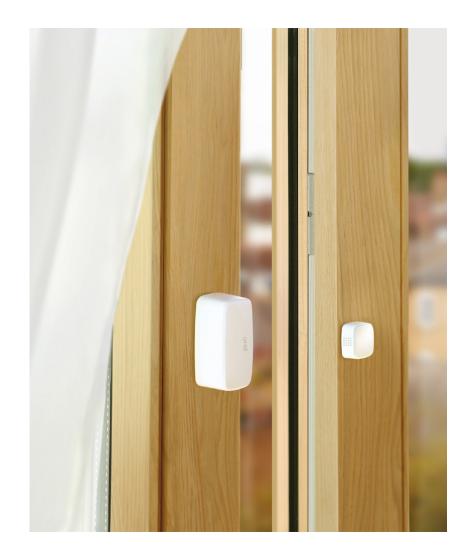

#### Eve Door & Window

Smart Contact Sensor

### eve door & window 1

Smart Contact Sensor

Know the status of your door or window. See the open/closed state at glance, create automations to control other connected devices throughout your home, and receive activity notifications. Eve Door & Window features future-proof technology with Matter, cutting-edge Thread networking, and no tracking whatsoever — for a universal and rock-solid smart home that honors your privacy.