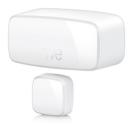

#### Eve Door & Window

Smart Contact Sensor

### eve door & window 1

Smart Contact Sensor

Know the status of your door or window. See the open/closed state at glance, create automations to control other connected devices throughout your home, and receive activity notifications. Eve Door & Window features future-proof technology with Matter, cutting-edge Thread networking, and no tracking whatsoever — for a universal and rock-solid smart home that honors your privacy.