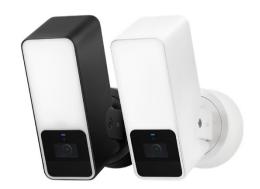

### eve outdoor cam

Keep a close eye on your home around the clock, and receive rich notifications on your iPhone when something is up. Eve Outdoor Cam packs advanced technology into a sleek metal enclosure and is designed exclusively for Apple HomeKit Secure Video, built from the ground up to keep your data secure and your private space safe.