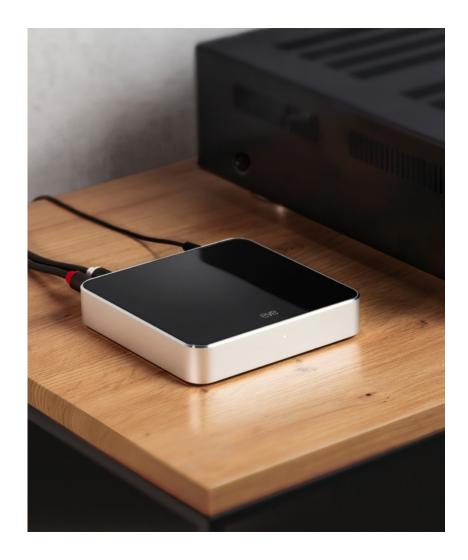

### eve play >)

Audio Streaming Interface

With Eve Play, stream music via AirPlay to existing amplifiers, active speakers or soundbars conveniently and in high fidelity. Encased in an award-winning design, the high-end audio adapter connects stereo systems to your home network for convenient music playback directly from your Apple devices. This way, your tried-and-tested Hi-Fi system becomes the new star of your multi-room setup.