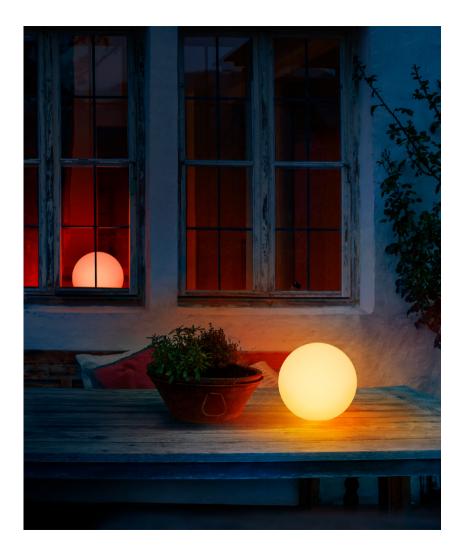

### **eve** flare $\bigcirc$

Portable Smart LED Lamp

With Eve Flare, set the perfect ambience with a quick tap or Siri voice command. Enjoy 6 hours of untethered illumination, wireless charging, plus IP65 water resistance. Explore ready-made shades or fine tune your own. And indulge in the aura of any color you wish, anywhere you want.