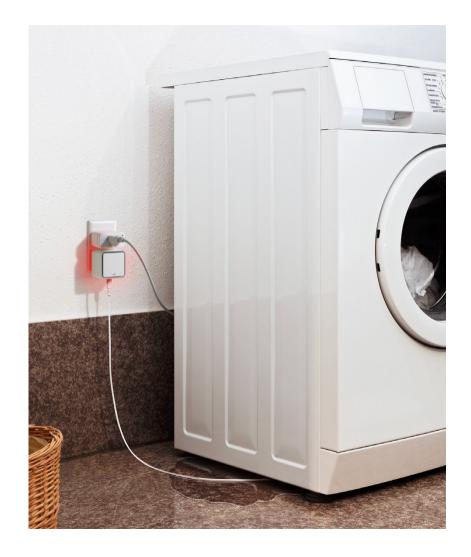

### **eve** water guard **(a)**

Connected Water Leak Detector

Leave your home even with the washing machine running. Enjoy complete peace of mind knowing that no water's leaking in the cabinet beneath those water pipes. And keep a watchful eye on the basement, even though you don't go there that often. Eve Water Guard detects water leaks and alerts you the moment they occur — visually, audibly and via an app on your iPhone.