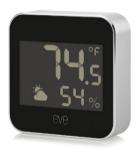

### eve weather 🏝

Connected Weather Station

With Eve Weather, track your current outdoor temperature, humidity and barometric pressure, and see the weather trend at a glance — on your iPhone or directly on the display. Review current and past climate data, empowering you with insights of the weather on your doorstep.