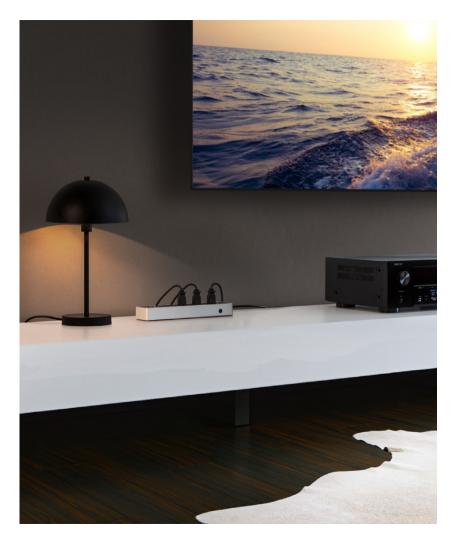

## eve energy strip 🕠

Connected Triple Outlet

With Eve Energy Strip, individually control three outlets with the app or Siri. Put devices on autopilot. And safeguard appliances with overcurrent, overvoltage, and surge protection. Crafted to perfection, Eve Energy Strip is the ultimate power distributor you won't want to conceal.