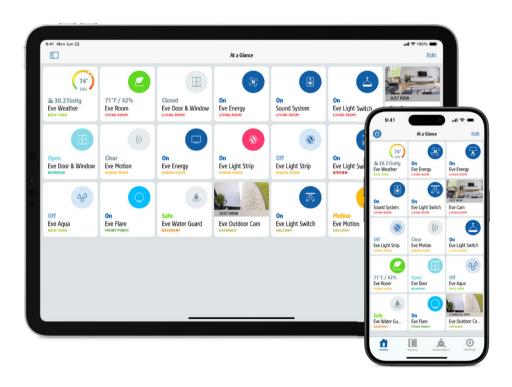

# The Eve app for iPhone and iPad is free and full-featured:

- Set up Eve devices in seconds
- Track weather, motion, power usage and more
- Set schedules to make your home work automatically
- Get new product features thanks to regular firmware updates