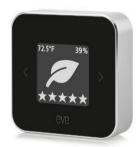

#### Indoor Air Quality Monitor

Eve Room is your key to healthy living. The award-winning indoor air sensor with Apple HomeKit technology measures volatile organic compound (VOC) concentration, temperature, and humidity levels in your home. View the readings on the integrated display or on your iPhone, and adopt healthy habits by following the history in the Eve app.