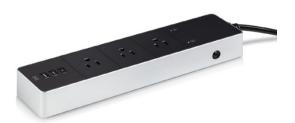

## eve energy strip 🕠

Connected Triple Outlet

With Eve Energy Strip, individually control three outlets with the app or Siri. Put devices on autopilot. And safeguard appliances with overcurrent, overvoltage, and surge protection. Crafted to perfection, Eve Energy Strip is the ultimate power distributor you won't want to conceal.