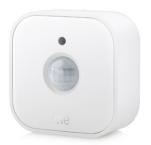

#### **Eve Motion** (òÌ

Wireless Motion Sensor

### eve motion ((

#### Wireless Motion Sensor

Let your presence bring your home to life. Control your lights and appliances via movement, and receive notifications when motion is detected. Eve Motion features future-proof technology with Matter, cutting-edge Thread networking, and no tracking whatsoever — for a universal and rock-solid smart home that honors your privacy.