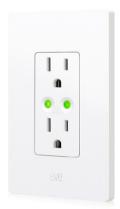

#### **Eve Energy Outlet**

Smart Outlet & Power Meter

### eve energy outlet ③

Smart Outlet & Power Meter

With Eve Energy Outlet, individually control your power outlets using your voice or an app, and control your lights and appliances from afar. Eve Energy Outlet features future-proof technology with Matter, cutting-edge Thread networking, and no tracking whatsoever — for a universal and rock-solid smart home that honors your privacy.