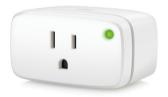

#### **Eve Energy**

Smart Plug & Power Meter

### **eve** energy **3** Smart Plug & Power Meter

Switch your lights and appliances on and off using your voice or an app, and control them from afar. Eve Energy features future-proof technology with Matter, cutting-edge Thread networking, and no tracking whatsoever – for a universal and rock-solid smart home that honors your privacy.